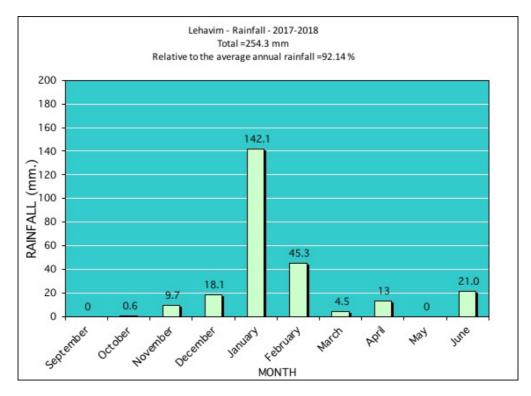

# <u>2017-2018</u>

### Total: 254.3 mm

# Precentage (of annual average = 275.99 mm): 92.14%

#### Data specified by months:

<u>June</u> (21 mm)

<u>May</u> (0 mm)

April (13 mm)

<u>March</u> (4.5 mm)

February (45.3 mm)

January (142.1 mm)

December (18.1 mm)

November (9.7 mm)

October (0.6 mm)