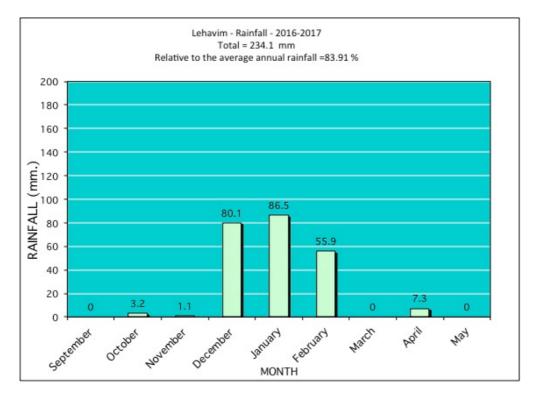

# 2016-2017

### Total: 234.1 mm

# Precentage (of annual average = 278.99 mm): 83.91%

#### Data specified by months:

<u>April</u> (7.3 mm)

March (0 mm)

February (55.9 mm)

January (86.5 mm)

December (80.1 mm)

November (1.1 mm)

October (3.2 mm)