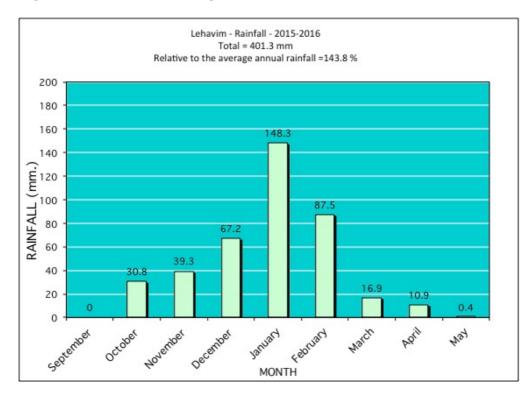

### 2015-2016

Total: 401.3 mm

# Precentage (of annual average = 269.6 mm): 148.86%

#### Data specified by months:

May (0.4 mm)

<u>April</u> (10.9 mm)

<u>March</u> (16.9 mm)

February (87.5 mm)

January (148.3 mm)

December (67.2 mm)

November (39.3 mm)

<u>October</u> (30.8 mm)