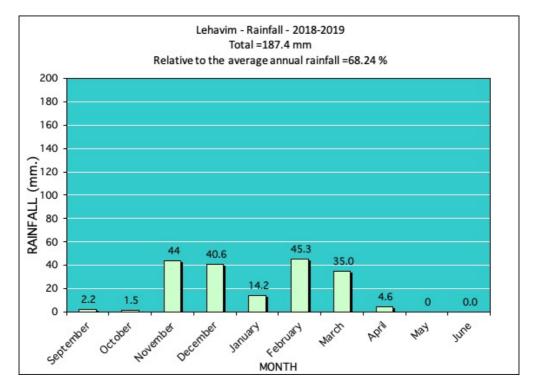

#### <u>2018-2019</u>

#### Total: 187.4 mm

# Precentage (of annual average = 275.99 mm): 68.24%

#### Data specified by months:

<u>April</u> (4.6 mm)

<u>March</u> (35.0 mm)

February (45.3 mm)

January (14.2 mm)

December (40.6 mm)

November (44.0 mm)

October (1.5 mm)

September (2.2 mm)