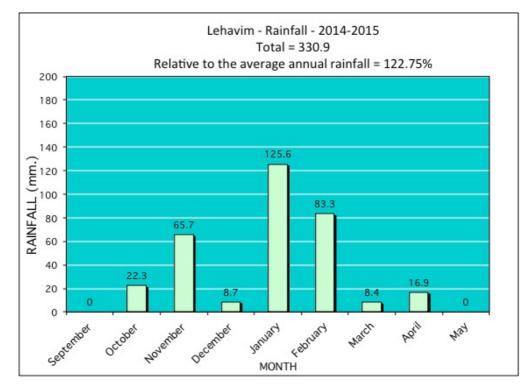

### <u>2014-2015</u>

### Total: 330.9 mm

# Precentage (of annual average = 264.5 mm): 122.75%

#### Data specified by months:

<u>April</u> (16.9 mm)

<u>March</u> (8.4 mm)

February (83.3 mm)

January (125.6 mm)

December (8.7 mm)

November (65.7 mm)

October (22.3 mm)