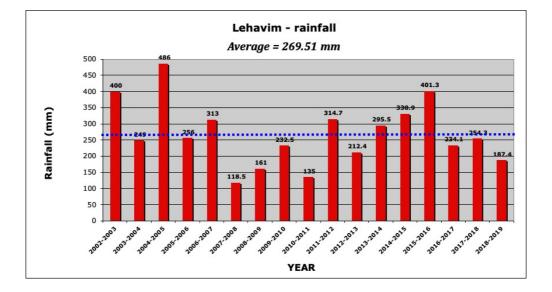

#### <u>2018-2019</u>

#### Total: 187.4 mm

# Precentage (of annual average = 275.99 mm): 68.24%

#### Data specified by months:

<u>April</u> (4.6 mm)

<u>March</u> (35.0 mm)

February (45.3 mm)

January (14.2 mm)

December (40.6 mm)

November (44.0 mm)

October (1.5 mm)

September (2.2 mm)